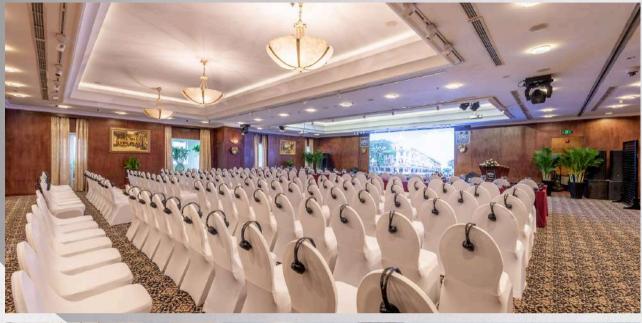

## **CHAVIGNY HALL**

CONFERENCE

Grand Hall, the biggest meeting room with the area of over 405 sq.m and large waiting space of 280 sq.m located on the 4th floor, is a flexible meeting venue for all kinds of events, exhibitions, meeting or dining. It consists of two adjoining functioned rooms with well-equipped facilities and capacity of over 450 guests.