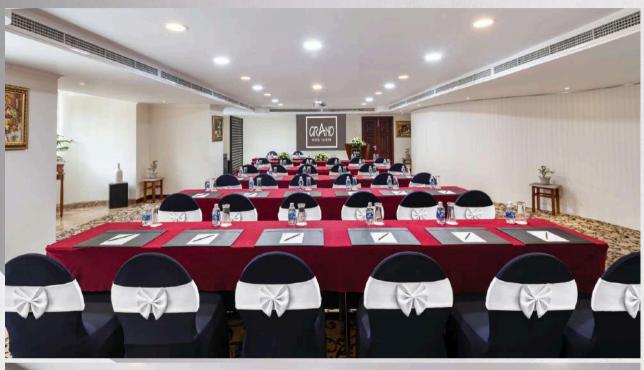

## **CHAVIGNY HALL**

CONFERENCE

Grand Hall, the biggest meeting room with the area of over 405 sq.m and large waiting space of 280 sq.m located on the 4th floor, is a flexible meeting venue for all kinds of events, exhibitions, meeting or dining. It consists of two adjoining functioned rooms with well-equipped facilities and capacity of over 450 guests.

|           | IIII    | il.           |              | **        | •            | Ī      | Ð       |
|-----------|---------|---------------|--------------|-----------|--------------|--------|---------|
| ROOM NAME | Theater | U-shaped room | Meeting room | Classroom | Banquet hall | Height | Surface |
| Chavigny  | 200     | 50-70         | *            | 100       | 120          | er.    | 236     |