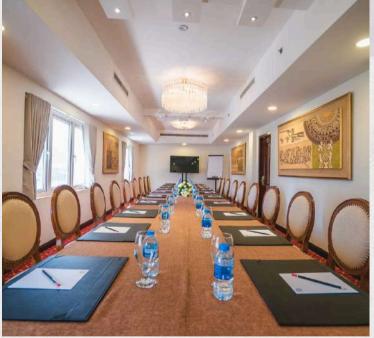

## **CHAVIGNY HALL**

CONFERENCE

Grand Hall, the biggest meeting room with the area of over 405 sq.m and large waiting space of 280 sq.m located on the 4th floor, is a flexible meeting venue for all kinds of events, exhibitions, meeting or dining. It consists of two adjoining functioned rooms with well-equipped facilities and capacity of over 450 guests.

|           | IIII    | il.           |              | **        | •            | Ī      | Ð       |
|-----------|---------|---------------|--------------|-----------|--------------|--------|---------|
| ROOM NAME | Theater | U-shaped room | Meeting room | Classroom | Banquet hall | Height | Surface |
| Chavigny  | 200     | 50-70         | *            | 100       | 120          | er.    | 236     |