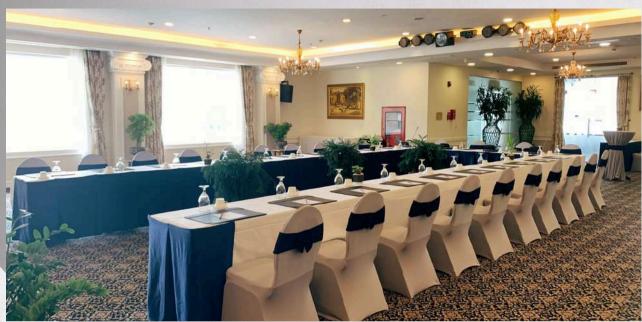

## **CHAVIGNY HALL**

CONFERENCE

Grand Hall, the biggest meeting room with the area of over 405 sq.m and large waiting space of 280 sq.m located on the 4th floor, is a flexible meeting venue for all kinds of events, exhibitions, meeting or dining. It consists of two adjoining functioned rooms with well-equipped facilities and capacity of over 450 guests.

|           | IIII    | il.           |              | **        | •            | Ī      | Ð       |
|-----------|---------|---------------|--------------|-----------|--------------|--------|---------|
| ROOM NAME | Theater | U-shaped room | Meeting room | Classroom | Banquet hall | Height | Surface |
| Chavigny  | 200     | 50-70         | *            | 100       | 120          | er.    | 236     |