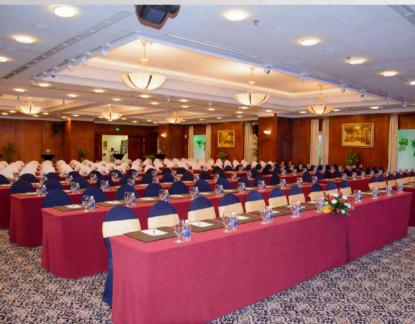

## **GRAND HALL**

#### CONFERENCE

Anyone who comes will feel special and highly comfortable. Chavigny of 236 sq.m, the space is appropriate for small to medium events, with luxurious décor, catering serving and the state-of-the art equipment, with capacity up to 100 persons. Located on 12th floor, has nice view by the old and new building complexes, shopping areas and river view.

|            | 1111    | <b>W</b>      | ::::::::::::::::::::::::::::::::::::::: | ##        | ۰            | Ī      | Ð       |
|------------|---------|---------------|-----------------------------------------|-----------|--------------|--------|---------|
| ROOM NAME  | Theater | U-shaped room | Meeting room                            | Classroom | Banquet hall | Height | Surface |
| Grand Hall | 450     | 120           | 7.5                                     | 200       | 350 - 400    | et.    | 405     |