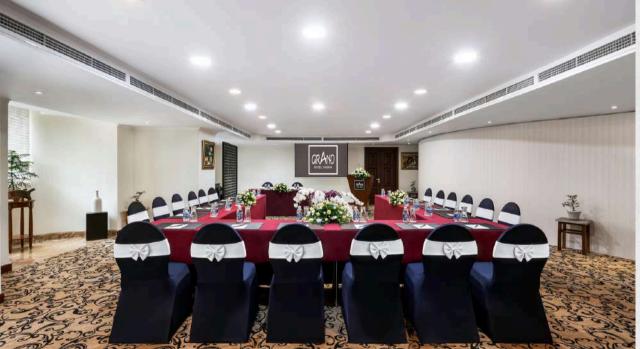

## **CHAVIGNY HALL**

CONFERENCE

Grand Hall, the biggest meeting room with the area of over 405 sq.m and large waiting space of 280 sq.m located on the 4th floor, is a flexible meeting venue for all kinds of events, exhibitions, meeting or dining. It consists of two adjoining functioned rooms with well-equipped facilities and capacity of over 450 guests.

|           | IIII    | il.           |              | **        | •            | Ī      | Ð       |
|-----------|---------|---------------|--------------|-----------|--------------|--------|---------|
| ROOM NAME | Theater | U-shaped room | Meeting room | Classroom | Banquet hall | Height | Surface |
| Chavigny  | 200     | 50-70         | *            | 100       | 120          | er.    | 236     |