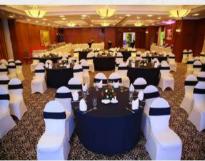

#### CONFERENCE

Lavender 3, an area of 70 sq.m located on the 3rd floor with natural sunlight coming from the fixed windows and with capacity of 20 to 50 guests, is a warm venue for company meeting.

|            | 1111    | L             |              | ##        | ۰            | Ī      | Ð       |
|------------|---------|---------------|--------------|-----------|--------------|--------|---------|
| ROOM NAME  | Theater | U-shaped room | Meeting room | Classroom | Banquet hall | Height | Surface |
| Lavender 3 | 50      | 25            | .5           | 30        | 50           | (2)    | 70      |