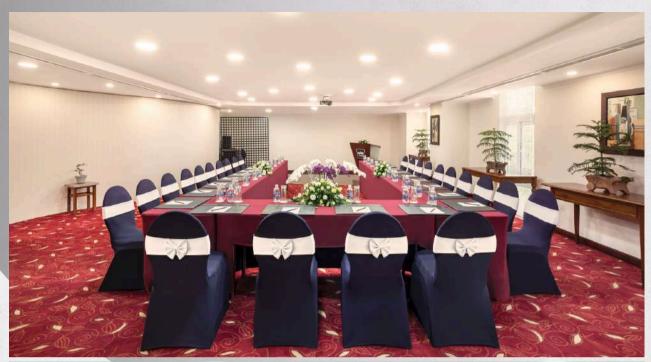

## **CHAVIGNY HALL**

CONFERENCE

Grand Hall, the biggest meeting room with the area of over 405 sq.m and large waiting space of 280 sq.m located on the 4th floor, is a flexible meeting venue for all kinds of events, exhibitions, meeting or dining. It consists of two adjoining functioned rooms with well-equipped facilities and capacity of over 450 guests.

|           | IIII    | il.           |              | **        | •            | Ī      | Ð       |
|-----------|---------|---------------|--------------|-----------|--------------|--------|---------|
| ROOM NAME | Theater | U-shaped room | Meeting room | Classroom | Banquet hall | Height | Surface |
| Chavigny  | 200     | 50-70         | *            | 100       | 120          | er.    | 236     |