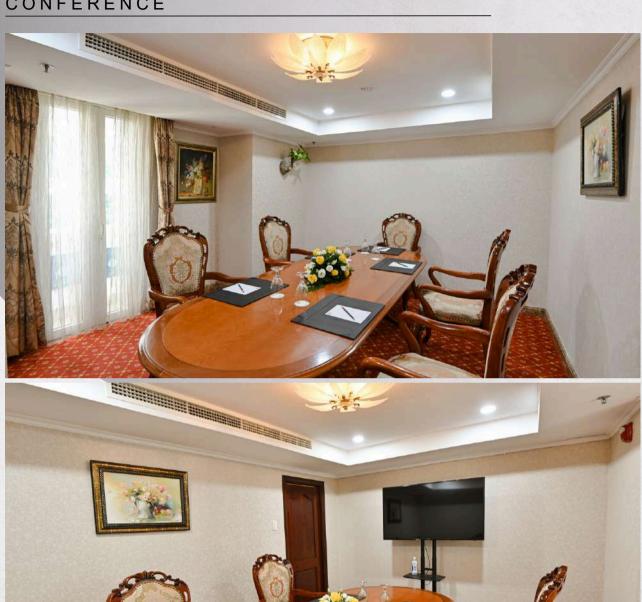

## **CHAVIGNY HALL**

CONFERENCE

Grand Hall, the biggest meeting room with the area of over 405 sq.m and large waiting space of 280 sq.m located on the 4th floor, is a flexible meeting venue for all kinds of events, exhibitions, meeting or dining. It consists of two adjoining functioned rooms with well-equipped facilities and capacity of over 450 guests.

|           | IIII    | il.           |              | **        | •            | Ī      | Ð       |
|-----------|---------|---------------|--------------|-----------|--------------|--------|---------|
| ROOM NAME | Theater | U-shaped room | Meeting room | Classroom | Banquet hall | Height | Surface |
| Chavigny  | 200     | 50-70         | *            | 100       | 120          | er.    | 236     |