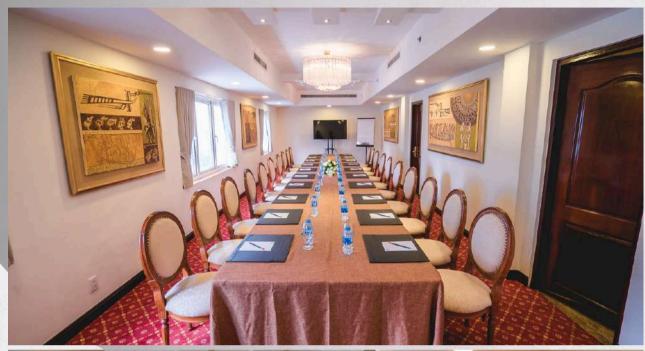

## **CHAVIGNY HALL**

CONFERENCE

Grand Hall, the biggest meeting room with the area of over 405 sq.m and large waiting space of 280 sq.m located on the 4th floor, is a flexible meeting venue for all kinds of events, exhibitions, meeting or dining. It consists of two adjoining functioned rooms with well-equipped facilities and capacity of over 450 guests.

|           | IIII    | il.           |              | **        | •            | Ī      | Ð       |
|-----------|---------|---------------|--------------|-----------|--------------|--------|---------|
| ROOM NAME | Theater | U-shaped room | Meeting room | Classroom | Banquet hall | Height | Surface |
| Chavigny  | 200     | 50-70         | *            | 100       | 120          | er.    | 236     |